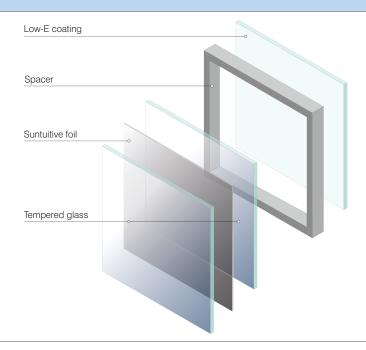

## **Glass Composition**

#### Description

For optimum performance, the glass must always be designed as insulating glass in combination with a Low-E coating on the inner sheet. In addition, Suntuitive can be manufactured in various designs, including burglar-resistant and noise-resistant glass.